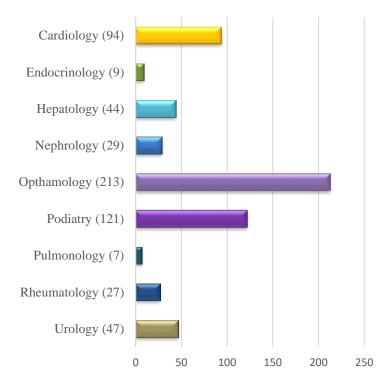

50% of all eConsults generated and received!

# Primary Care MOB

227 eConsults generated and received

#### Fontana Family Health Center 219 eConsults generated and received

These launches represent an exciting milestone in the effective delivery of specialty services to our patients, as *we have reached 20 clinics live on eConsult!* 

We are grateful to our partners at IEHP, ARMC and RUHS for their sponsorship over the past 11 months of eConsult work.

We also appreciate our committed specialty reviewers whose response to the initial request for assistance on average has been less than 24 hours.

We want to acknowledge the efforts that our primary and specialty teams have put forth in expanding the scope of care for Inland Empire patients.

### **Total eConsults by Specialty to Date**



# Our eConsult Specialist Champions Participating in Go Live are:

| Cardiology    | Dr. Danish Sadiqui    |
|---------------|-----------------------|
|               | Dr. Dimitiry Abrimov  |
|               | Dr. Sunil Norwrangi   |
|               | Dr. Vinutha Rajesh    |
|               | Dr. Purvi Parwani     |
|               | Dr. Shammah Williams  |
|               | Dr. Reza Amini        |
| Hepatology    | Dr. Lydia Aye         |
| Nephrology    | Dr. Pooja Mahajan     |
| Podiatry      | Dr. Jonathan Labovitz |
| Rheumatology  | Dr. Edwin Krick       |
|               | Dr. Keith Colburn     |
| Urology       | Dr. Edmund Ko         |
| Opthalmology  | Dr. Kris Storkersen   |
| Endocrinology | Dr. Rubina Aqueel     |
| Pulmonology   | Dr. Bruce Gipe        |
|               |