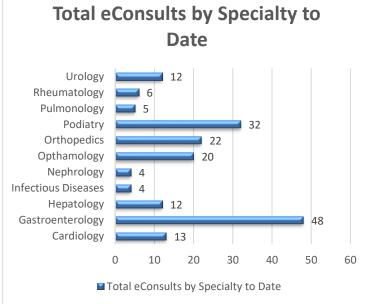

Our eConsult Specialist Champions participating in go-live are:

| Cardiology            | Dr. Aditya Bharadwaj<br>Dr. Kenneth Jutzy<br>Dr. Rajagopal Krishnan |
|-----------------------|---------------------------------------------------------------------|
| Gastroenterology      | Dr. Andrew Wright                                                   |
| Hepatology            | Dr. Lydia Aye                                                       |
| Infectious<br>Disease | Dr. Made Sujita                                                     |
| Nephrology            | Dr. Jay Argawal                                                     |
| Orthopedics           | Dr. Chris Sherman                                                   |
| Podiatry              | Dr. Jonathan Labovitz                                               |
| Rheumatology          | Dr. Vaneet Sanhu                                                    |
| Urology               | Dr. Dean Hadley                                                     |
| Opthalmology          | Dr. Larry Bowes                                                     |
| Pulmonology           | Dr. Destry Washburn                                                 |
|                       | Dr. Dafne Moretta                                                   |
|                       | Dr. Ramiz Fargo                                                     |
|                       | Dr. Walter Klein                                                    |
|                       | Dr. Aarti Mittal                                                    |
|                       |                                                                     |